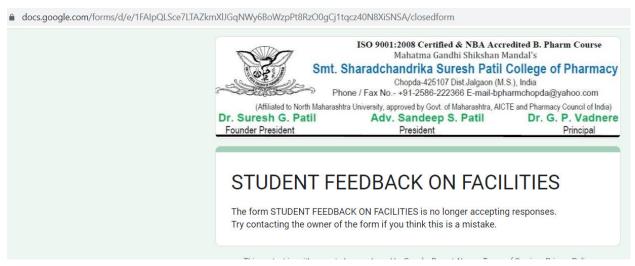

### Online Feedback system for students

Screenshot for MAHA DBT Portal for Students Scholarship Support

Mahatma Gandhi Shikshan Mandal's