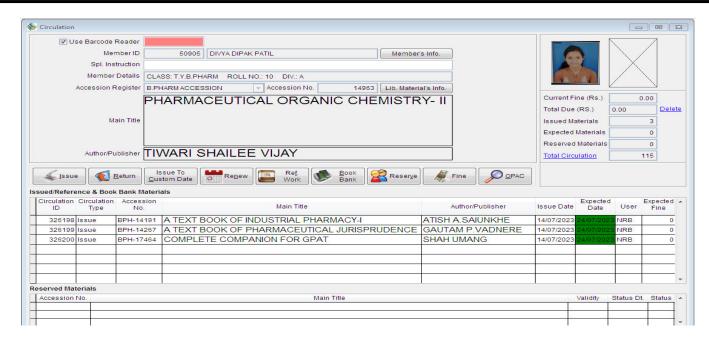

#### Following are the activities carried out using different software's as a part of e-Governance.

- The College has a Biometric attendance system compulsory for all the staff. The biometric system is connected to ESSL software that keeps the monthly record of attendance of all the staff.
- Salary is paid to the staff through net banking PF, TDS,
- Student satisfaction survey is conducted through online feedback system.
- Supervision of various scholarship schemes: Government of Maharashtra has started DBT
  Portal through which students apply for scholarship. Student's applications are checked
  through online portal by clerk and Principal log in after that these forms are forwarded to
  Social Welfare Department for approval.
- Wi-Fi campus.
- Fully computerized office and academic departments.
- All information about every student is available on VRIDDHI software.
- A committed WhatsApp group has been created for sharing orders information, direction,
   vital announcements and notices to the employees.