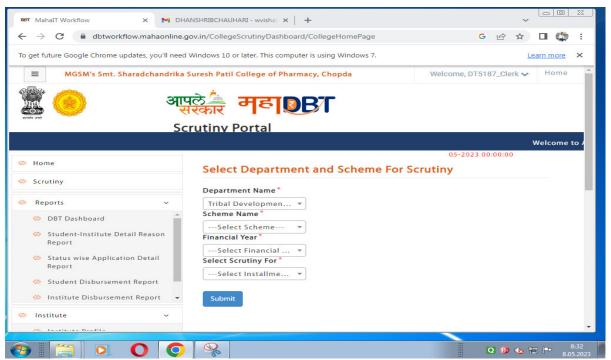

### Online Feedback system for students

Screenshot for MAHA DBT Portal for Students Scholarship Support

Mahatma Gandhi Shikshan Mandal's