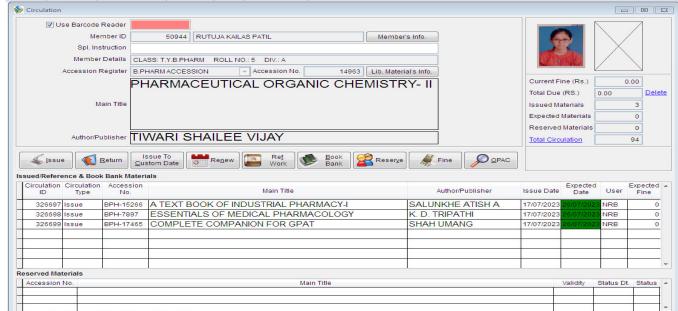

#### Following are the activities carried out using different software's as a part of e-Governance.

- The College has a Biometric attendance system compulsory for all the staff. The biometric system is connected to ESSL software that keeps the monthly record of attendance of all the staff.
- Salary is paid to the staff through net banking PF, TDS,
- Student satisfaction survey is conducted through online feedback system.
- Supervision of various scholarship schemes: Government of Maharashtra has started DBT
  Portal through which students apply for scholarship. Student's applications are checked
  through online portal by clerk and Principal log in after that these forms are forwarded to
  Social Welfare Department for approval.
- Wi-Fi campus.
- Fully computerized office and academic departments.
- All information about every student is available on VRIDDHI software.
- A committed WhatsApp group has been created for sharing orders information, direction,
   vital announcements and notices to the employees.