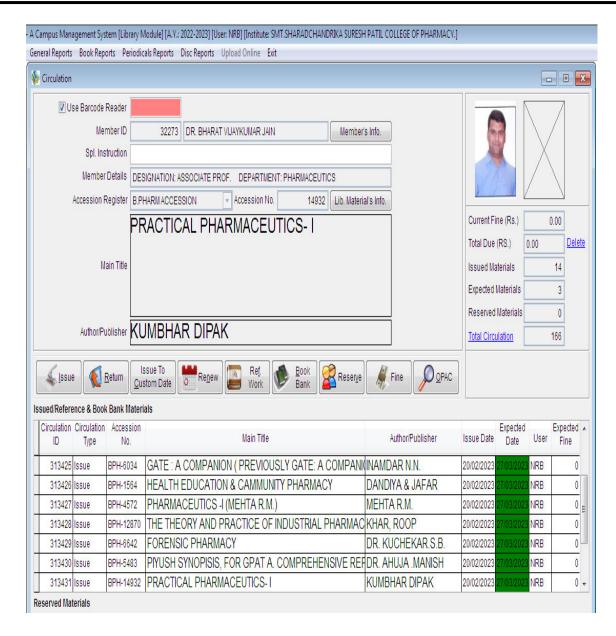

#### Following are the activities carried out using different software's as a part of e-Governance.

- The College has a Biometric attendance system compulsory for all the staff. The biometric system is connected to ESSL software that keeps the monthly record of attendance of all the staff.
- Salary is paid to the staff through net banking PF, TDS,
- Student satisfaction survey is conducted through online feedback system.
- Supervision of various scholarship schemes: Government of Maharashtra has started DBT
  Portal through which students apply for scholarship. Student's applications are checked
  through online portal by clerk and Principal log in after that these forms are forwarded to
  Social Welfare Department for approval.
- Wi-Fi campus.
- Fully computerized office and academic departments.
- All information about every student is available on VRIDDHI software.
- A committed WhatsApp group has been created for sharing orders information, direction,
   vital announcements and notices to the employees.