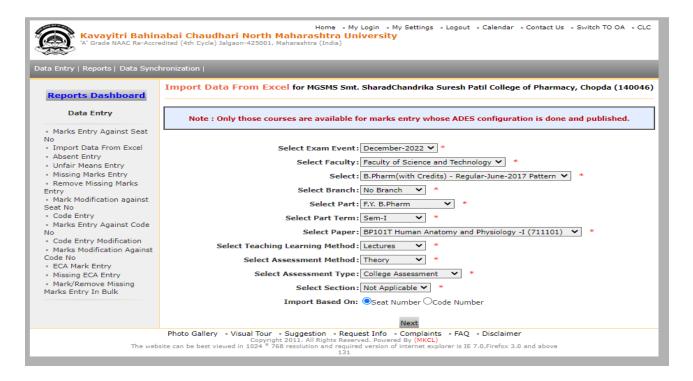

are available online.
- Students having any issue regarding to their results are communicated to KBCNMU through mail only.
- Hence, the online interface has become an integral part of the system. The e-governance







# Smt. Sharadchandrika Suresh Patil College of Pharmacy



Chopda-425107. Dist. Jalgaon, (M.S.), India.

Phone / Fax No - +91-2586-222366/223150. <u>E-mail-bpharmchopda@yahoo.com</u>

(Affiliated to Kavayitri Bahinabai Chaudhari North Maharashtra University, Approved by Govt. of Maharashtra and Pharmacy Council of India, New Delhi.)

Dr. Suresh G. Patil

Adv. Sandeep S. Patil

Dr. G. P. Vadnere

**Founder President** 

**President** 

**Principal** 

technology is not just accurate and cost effective but also creates transparency in the working system of the Institution.



**Examination Support Portal by KBCNMU Jalgaon** 









### Smt. Sharadchandrika Suresh Patil College of Pharmacy



Chopda-425107. Dist. Jalgaon, (M.S.), India.

Phone / Fax No - +91-2586-222366/223150. E-mail-bpharmchopda@yahoo.com

(Affiliated to Kavayitri Bahinabai Chaudhari North Maharashtra University, Approved by Govt. of Maharashtra and Pharmacy Council of India, New Delhi.)

Dr. Suresh G. Patil

Adv. Sandeep S. Patil

Dr. G. P. Vadnere

**Founder President** 

President

**Principal** 

### Library:

VRIDDHI software used for circulation of books in library. Students and staff ID generated through VRIDDHI software through which issue and return process of books is carried out. DELNET portal subscription is done every year for which is used for e-books and e-journals.



**Nat