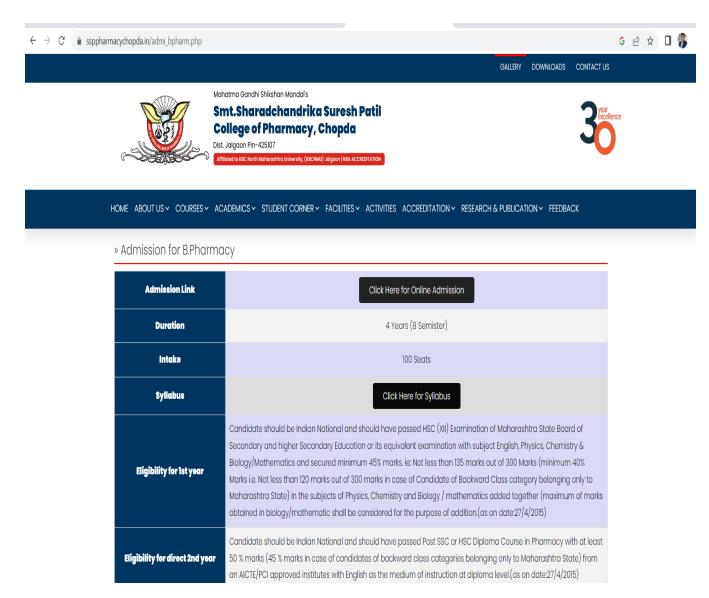

# Screen Shots of User Interfaces of Each Module Reflecting the Name of the HEI Institute Website

Smt. Sharadchandrika Suresh Patil College of Pharmacy has its official website as <a href="https://ssppharmacychopda.in">https://ssppharmacychopda.in</a>. The website acts as the mirror of all college and creates organization's image in the society. A separate web designer/service provider has been appointed who takes care of designing of website. A college website committee has been constituted. The members of committee submit the verified data to website committee in charge. Then in charge of website committee updates the data on website with prior permission from Principal. The institute website displays information related to organization, Vision and Mission, staff and their profile, approvals and affiliations to various regulatory bodies, admission and admission process, course offered, academic calendar and time table, student support and activities, training and placement, co-curricular and extra-curricular activities, infrastructure and facilities available.

Maharashtra and Pharmacy Council of India, New Delhi.)

Dr. Suresh G. Patil

Adv. Sandeep S. Patil

Dr. G. P. Vadnere

**Founder President** 

**President** 

**Principal** 

**Institute Website (Link for admission process)** 